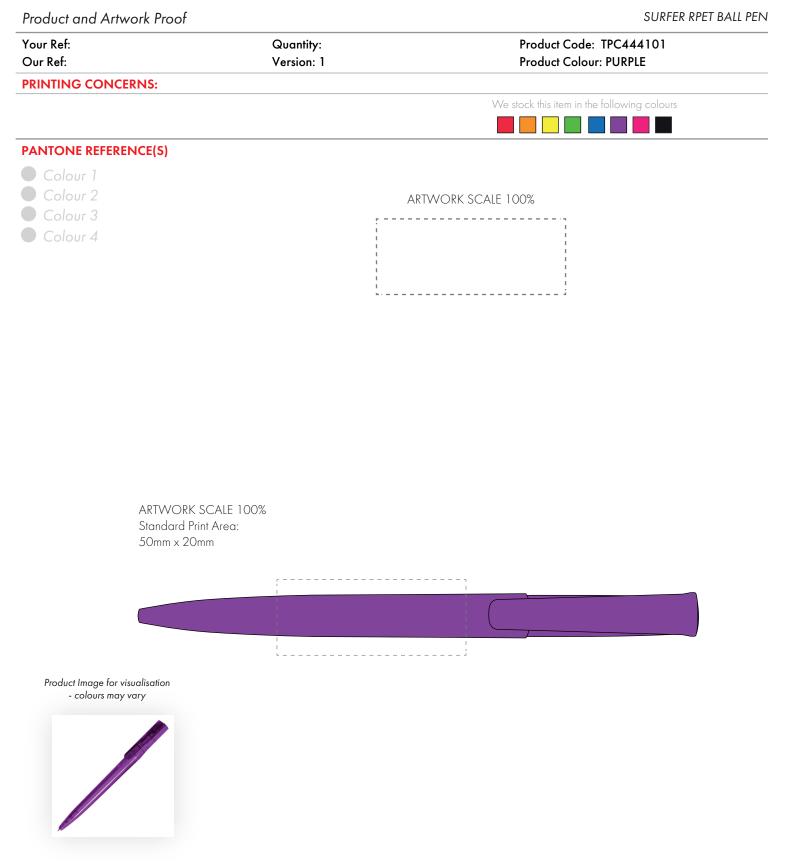

The dashed line is to demonstrate print area and will not appear on your printed item

- 1. Your order will not go in to print and production time cannot be confirmed, unless artwork has been approved via the online system.
- 2. Once printed, artwork cannot be amended, mistakes must be rectified at visual stage.
- 3. Claims for faulty goods will be honoured, only if the goods are returned to us. We will not issue credits/refunds for items that have been distributed. Please ensure that goods are satisfactory before distribution